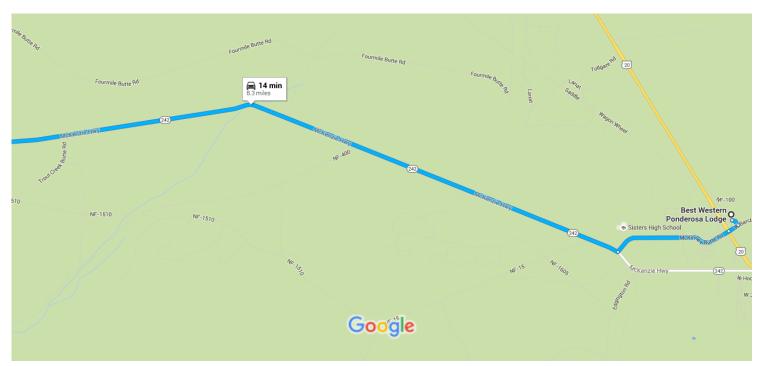

## Best Western Ponderosa Lodge to Hwy 242 Seasonal Closure Gate

Drive 8.3 miles, 14 min

Map data ©2016 Google 2000 ft ■

## Best Western Ponderosa Lodge

500 U.S. 20, Sisters, OR 97759

↑ 1. Head east toward W Barclay Dr
→ 2. Turn right onto W Barclay Dr
↑ 3. Continue onto McKinney Butte Rd
→ 4. Turn right onto OR-242 W
↑ Destination will be on the left